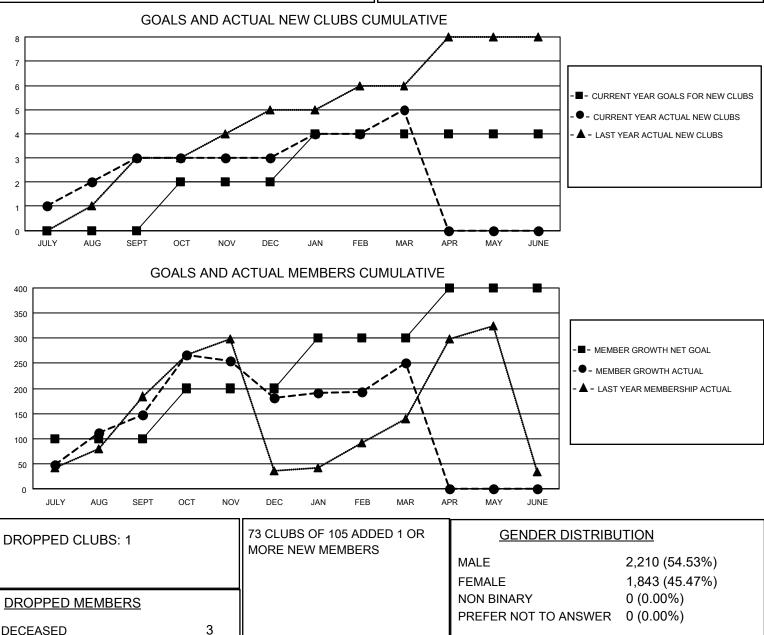

## LOCATION INDONESIA

District 307 A2

Results as of: 3/31/2023

| Clubs                 |               |           |               | Members               |                        |                         |                                                    |
|-----------------------|---------------|-----------|---------------|-----------------------|------------------------|-------------------------|----------------------------------------------------|
| RESULTS FOR 2022-2023 |               |           |               | RESULTS FOR 2022-2023 |                        |                         |                                                    |
| QUARTER               | NEW CLUB GOAL | NEW CLUBS | DROPPED CLUBS | QUARTER MEM           | BER GROWTH NET<br>GOAL | MEMBER GROWTH<br>ACTUAL | DROPPED<br>MEMBERS ACTUAL<br>(including transfers) |
| JULY/AUG/SEPT         | 0             | 3         | 1             | JULY/AUG/SEPT         | 100                    | 194                     | 29                                                 |
| OCT/NOV/DEC           | 2             | 0         | 0             | OCT/NOV/DEC           | 100                    | 224                     | 180                                                |
| JAN/FEB/MAR           | 2             | 2         | 0             | JAN/FEB/MAR           | 100                    | 131                     | 44                                                 |
| APR/MAY/JUNE          | 0             | 0         | 0             | APR/MAY/JUNE          | 100                    | 0                       | 0                                                  |